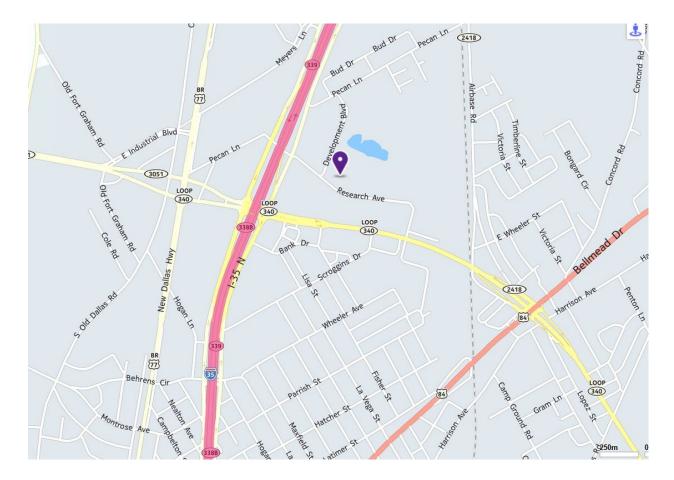

If you are coming from the south side of Waco or from downtown Waco, go north on I-35. Take Exit 339 and stay on the excess road. Cross over Loop 340 (Lake Shore Drive) and go to the next street. There is not going to be a street sign there but that will be Research Blvd (or Ave.) Look for Discount Tire and Home Depot. Turn right by Discount Tire. Go east on Research and turn left on Development Blvd. The hotel will be on the left.

If you are coming from north of Waco, exit 339, make a U-turn on Lake Shore Drive (Loop 340) and follow the directions given above.